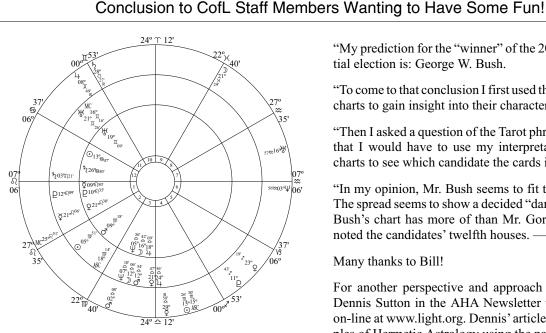

progression his 10th was badly afflicted, by at the same time having strong benefic aspects from the house of friends, or from the house of

money. These aspects have not been to the ruler of the 10th, but he obtained money enough to buy his way, or his friends were good enough to carry him, through the storm in his 10th.

I do not think that any person, no matter whom he may be, can get the utmost out of life without the astro-weather map furnished by his birth-chart and major progressed aspects. If you are discerning, even though you are no expert in astrology, you quickly come to know just about how hard it is, on the average, to make satisfactory progress in each field of your interest. **T** 

# Let's Play

# Can we use the Golden & Silver Key to Predict the Outcome of an Election?



George W. Bush

#### **Tarot Question:**

Please give insight into the winner of the year 2000 United States of America presidential election.

Magic Seven spread, Sacred Tarot, Chapter 6

Ă Ă Ă Ā "My prediction for the "winner" of the 2000 U.S. Presidential election is: George W. Bush.

"To come to that conclusion I first used the candidates' birth charts to gain insight into their characters.

"Then I asked a question of the Tarot phrased in such a way that I would have to use my interpretations of the birth charts to see which candidate the cards indicated.

"In my opinion, Mr. Bush seems to fit the spread I threw. The spread seems to show a decided "dark" cast, which Mr. Bush's chart has more of than Mr. Gore's. I particularly noted the candidates' twelfth houses. -Bill Jeffrey"

Man