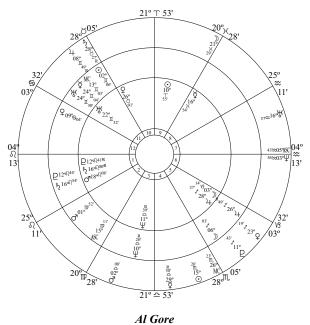

ations of the birth charts to see which candidate the cards indicated.

"In my opinion, Mr. Bush seems to fit the spread I threw. The spread seems to show a decided "dark" cast, which Mr. Bush's chart has more of than Mr. Gore's. I particularly noted the candidates' twelfth houses. -Bill Jeffrey"

Many thanks to Bill!

For another perspective and approach see the article by Dennis Sutton in the AHA Newsletter which is available on-line at www.light.org. Dennis' article applies the principles of Hermetic Astrology using the natal and progressed chart within the context of the Sun Cycle chart for Washington D.C.

Also, we received a letter from member Victor Bobo. See his comments in the Membership Room.

Given the similarity of their first houses...is it any wonder this race is so close?!



# Managing Personal Energy

# Sympathies And Antipathies ....Where You Are in the Big Picture!

#### C.C. Zain

Excerpt from Course 18, Imponderable Forces

I SUPPOSE that no one will be so hardy as to deny that a given environment affects different people in markedly different ways. Most of us know those who become chilled and so devitalized that their lips begin to turn blue after a few hours on the seashore. And we know other people who find no better tonic than the cold salt sea wind. Those who suffer asthma here along the coast are advised to move to the high, dry desert of Arizona, and those of the desert region suffering from the same complaint frequently get relief by a journey to the coast. A Colorado rheumatism, likewise, sometimes disappears when the patient gets to sea level,