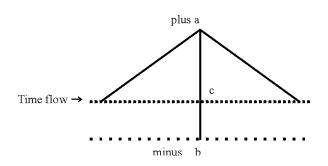

#### Elbert Benjamine

Excerpt from Church of Light Astrological Research & Reference Cyclopedia, Vol.1

**P**rogressed aspects do not map SPECIFIC EVENTS. Instead they map ENERGY RELEASES of definite types during periods which can be predetermined, which thus accelerate the activity of the thought-cells within the finer form mapped by the planets involved in the aspect. Our chief inter-

est in determining the most probable events attracted by each progressed aspect should be to gain information that will enable the individual to intelligently to divert this thought-cell activity into channels that will attract events and conditions much fortunate more than had no such intelligent effort been made.

These desires of the thought-cells are derived from the past

experiences of the soul, and are temporarily given a more harmonious or more discordant trend by the energy of the pro-

gressed aspect. If the progressed aspect is harmonious, the

energy the thought-cells mapped by the two planets receive

gives the thought-cells more than their normal harmony; but if

the progressed aspect is discordant the energy imparted to

these thought-cells makes their desires more discordant than

they usually are. To the extent these desires are harmonious will the thought-cells work to bring into the life events and behavior which are fortunate; but to the extent these desires are discordant will the thought-cells work to bring into the life events and behavior which are unfortunate.