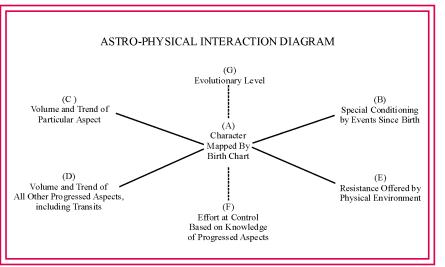

Of the influences which bring events into an individual's life there are only three important

In all problems relating to the events which come into the life — and the <u>practice</u> of a given vocation is no exception — each of the above seven factors should receive attention as playing a significant part. However, in the <u>selection</u> of a vocation (G) is of no significance, and (F) is equally significant in all vocations.

factors, and of these three *planetary energies* operate indirectly. The two immediate factors are the *physical environment* in which the individual lives and the *thought-cell activity* of his soul. Operating from the inner plane, the thought-cells of his soul work with whatever energy they acquire to bring about physical conditions and events corresponding to their desires.

The planets in the birth chart merely map the volume of energy of each of the ten types of thought-cells and the trend of their desires derived from experiFall Issue 2000 ISSN: 009-6520 Vol. 75, No.4

PUBLISHED BY The Church of Light