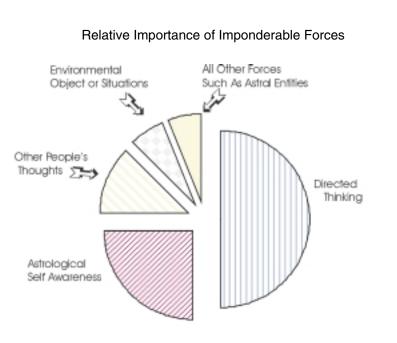

e the desires of the thought-cells they reach so that these will use the energies thus acquired in activities which are beneficial. This we can do only by cultivating proper mental and emotional attitudes.

Even where planetary influences are concerned, while not being able completely to tune off the energies from birth-chart or major progressed aspects, we can tune the nervous system, through intense feeling of a selected type to pick up, radio fashion, other more harmonious planetary energies in great volume; and these will then be fed to all the thought-cells reached by any major progressed aspect then operative. Even as Rallying Forces not consciously selected often change the desires of the thought-cells and cause them to bring events into the life of a fortune or misfortune not in-



As the feeling of pleasure or pain at the time these thought-cells were formed is entirely responsible for their desires before they are given unusual activity through the energy fed into them by a progressed aspect or by the character vibrations of an object or some other person's thoughts, their desires can be altered in the direction of harmony by adding pleasant feeling

energy to them in as much intensity and volume as possible. This process does not add thought-elements of a different planetary family to the thought-cells, but it does rearrange in a more harmonious compound the thought-elements of which they already are composed.

Rallying Forces change the desires of the thought cells by delivering to them energies of a selected type. Conversion changes the desires of the thought-